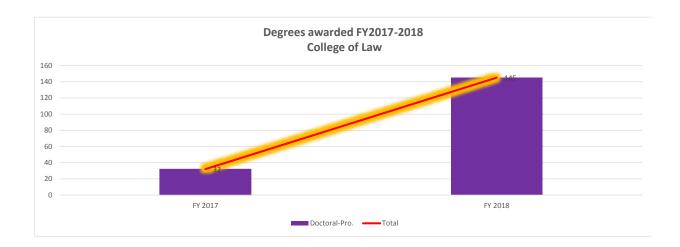

| Degrees Awarded at College of Law FY2017-18 |         |         |  |  |  |  |
|---------------------------------------------|---------|---------|--|--|--|--|
|                                             | FY 2017 | FY 2018 |  |  |  |  |
| Doctoral-Pro.                               | 32      | ! 145   |  |  |  |  |
| Total                                       | 32      | 145     |  |  |  |  |