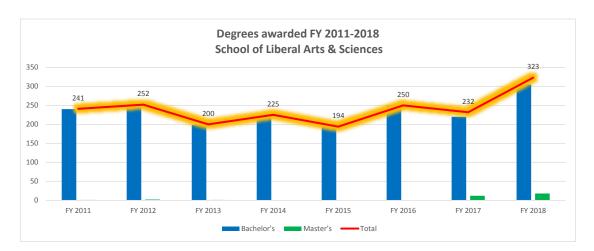

|            | Degrees Awarded at School of Liberal Arts & Sciences FY2011-18 |         |         |         |         |         |         |         |
|------------|----------------------------------------------------------------|---------|---------|---------|---------|---------|---------|---------|
|            | FY 2011                                                        | FY 2012 | FY 2013 | FY 2014 | FY 2015 | FY 2016 | FY 2017 | FY 2018 |
| Bachelor's | 240                                                            | 250     | 199     | 225     | 194     | 250     | 220     | 305     |
| Master's   | 1                                                              | 2       | 1       | 0       | 0       | 0       | 12      | 18      |
| Total      | 241                                                            | 252     | 200     | 225     | 194     | 250     | 232     | 323     |