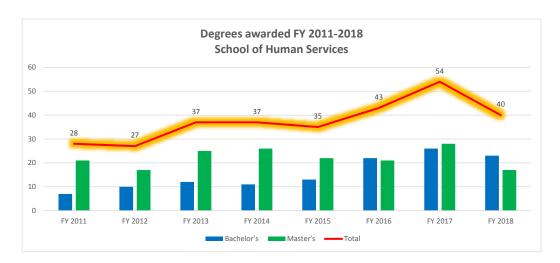

|            | Degrees Awarded at School of Human Services FY2011-18 |      |      |         |         |         |         |         |         |
|------------|-------------------------------------------------------|------|------|---------|---------|---------|---------|---------|---------|
|            | FY 2011                                               | FY : | 2012 | FY 2013 | FY 2014 | FY 2015 | FY 2016 | FY 2017 | FY 2018 |
| Bachelor's |                                                       | 7    | 10   | 12      | 11      | 13      | 22      | 26      | 23      |
| Master's   | 2                                                     | 1.1  | 17   | 25      | 26      | 22      | 21      | 28      | 17      |
| Total      | 2                                                     | .8   | 27   | 37      | 37      | 35      | 43      | 54      | 40      |