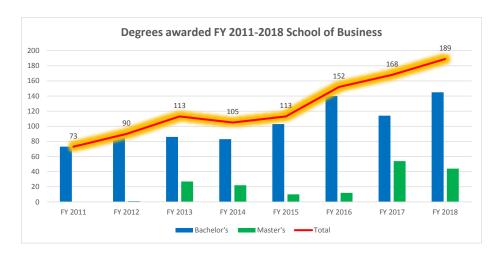

| Degrees Awarded at School of Business FY2011-18 |         |         |         |         |         |         |         |         |
|-------------------------------------------------|---------|---------|---------|---------|---------|---------|---------|---------|
|                                                 | FY 2011 | FY 2012 | FY 2013 | FY 2014 | FY 2015 | FY 2016 | FY 2017 | FY 2018 |
| Bachelor's                                      | 73      | 89      | 86      | 83      | 103     | 140     | 114     | 145     |
| Master's                                        | -       | 1       | 27      | 22      | 10      | 12      | 54      | 44      |
| Total                                           | 73      | 90      | 113     | 105     | 113     | 152     | 168     | 189     |