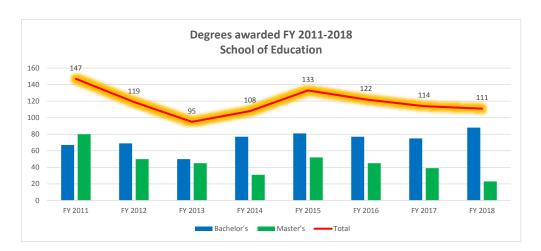

| Degrees Awarded at School of Education FY2011-18 |         |         |         |         |         |         |         |         |
|--------------------------------------------------|---------|---------|---------|---------|---------|---------|---------|---------|
|                                                  | FY 2011 | FY 2012 | FY 2013 | FY 2014 | FY 2015 | FY 2016 | FY 2017 | FY 2018 |
| Bachelor's                                       | 67      | 69      | 50      | 77      | 81      | 77      | 75      | 88      |
| Master's                                         | 80      | 50      | 45      | 31      | 52      | 45      | 39      | 23      |
| Total                                            | 147     | 119     | 95      | 108     | 133     | 122     | 114     | 111     |