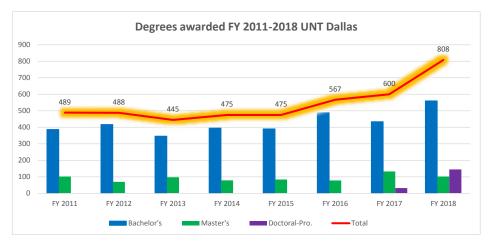

|               | Degrees Awarded at UNT Dallas FY2011-18 |         |         |         |         |         |         |         |
|---------------|-----------------------------------------|---------|---------|---------|---------|---------|---------|---------|
|               | FY 2011                                 | FY 2012 | FY 2013 | FY 2014 | FY 2015 | FY 2016 | FY 2017 | FY 2018 |
| Bachelor's    | 387                                     | 418     | 347     | 396     | 391     | 489     | 435     | 561     |
| Master's      | 102                                     | 70      | 98      | 79      | 84      | 78      | 133     | 102     |
| Doctoral-Pro. | -                                       | -       | -       | -       | -       | -       | 32      | 145     |
| Total         | 489                                     | 488     | 445     | 475     | 475     | 567     | 600     | 808     |